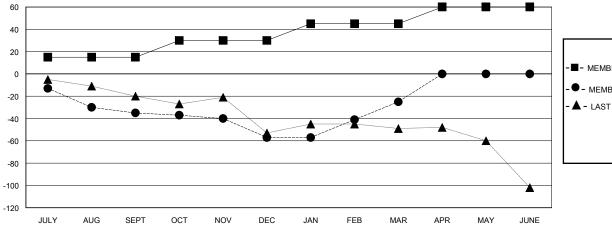

## GOALS AND ACTUAL MEMBERS CUMULATIVE

| -■- | MEMBER | GROWTH | NET | GOAL |
|-----|--------|--------|-----|------|
|-----|--------|--------|-----|------|

- ■ - MEMBER GROWTH ACTUAL

- ▲ - LAST YEAR MEMBERSHIP ACTUAL